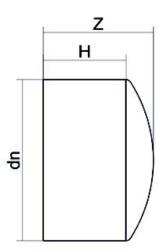

## TECHNICAL DATASHEET

Accesorios inyectados

Tapon mango largo

| PRODUCT DETAILS |         | GEOMETRIC CHARACTERISTICS |      |
|-----------------|---------|---------------------------|------|
| ITEM CODE       | CAP025C | dn                        | 25   |
| dn              | 25      | H [mm]                    | 48   |
| SDR DESIGN      | 11      | Z [mm]                    | 54   |
|                 |         | Mass [kg]                 | 0.01 |