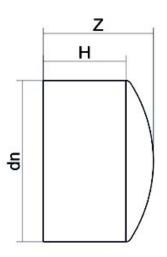

## TECHNICAL DATASHEET

Accesorios inyectados

Tapon mango largo

| PRODUCT DETAILS |         | (         | GEOMETRIC CHARACTERISTICS |  |
|-----------------|---------|-----------|---------------------------|--|
| ITEM CODE       | CAP032C | dn        | 32                        |  |
| dn              | 32      | H [mm]    | 48                        |  |
| SDR DESIGN      | 11      | Z [mm]    | 60                        |  |
|                 |         | Mass [kg] | 0.02                      |  |