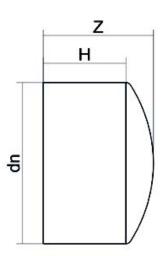

## TECHNICAL DATASHEET

Accesorios inyectados

Tapon mango largo

| PRODUCT DETAILS |         | GEOMETRIC CHARACTERISTICS |      |
|-----------------|---------|---------------------------|------|
| ITEM CODE       | CAP040C | <b>d</b> n                | 40   |
| dn              | 40      | H [mm]                    | 58   |
| SDR DESIGN      | 11      | Z [mm]                    | 64   |
|                 |         | Mass [kg]                 | 0.04 |