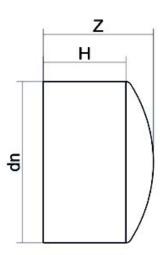

## TECHNICAL DATASHEET

Accesorios inyectados

Tapon mango largo

| PRODUCT DETAILS |         | GEOMETRIC CHARACTERISTICS |      |
|-----------------|---------|---------------------------|------|
| ITEM CODE       | CAP050C | dn                        | 50   |
| dn              | 50      | H [mm]                    | 58   |
| SDR DESIGN      | 11      | Z [mm]                    | 72   |
|                 |         | Mass [kg]                 | 0.06 |