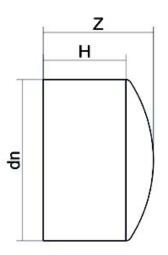

| TECHNICAL | DATASHEE | -1  |
|-----------|----------|-----|
|           |          | - 1 |

Accesorios inyectados

Tapon mango largo

|            | PRODUCT DETAILS | GEOMETRIC CHARACTERISTICS |     |
|------------|-----------------|---------------------------|-----|
| ITEM CODE  | CAP063C         | dn                        | 63  |
| dn         | 63              | H [mm]                    | 67  |
| SDR DESIGN | 11              | Z [mm]                    | 82  |
|            |                 | Mass [kg]                 | 0.1 |