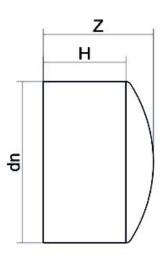

## TECHNICAL DATASHEET

Accesorios inyectados

Tapon mango largo

| PRODUCT DETAILS |         | GEOMETRIC CHARACTERISTICS |      |
|-----------------|---------|---------------------------|------|
| ITEM CODE       | CAP075C | dn                        | 75   |
| dn              | 75      | H [mm]                    | 80   |
| SDR DESIGN      | 11      | Z [mm]                    | 87   |
|                 |         | Mass [kg]                 | 0.16 |