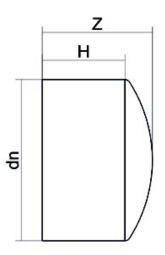

Accesorios inyectados

Tapon mango largo

| PRODUCT DETAILS |         | GEOMETRIC CHARACTERISTICS |      |
|-----------------|---------|---------------------------|------|
| ITEM CODE       | CAP090C | dn                        | 90   |
| dn              | 90      | H [mm]                    | 81   |
| SDR DESIGN      | 11      | Z [mm]                    | 102  |
|                 |         | Mass [kg]                 | 0.24 |