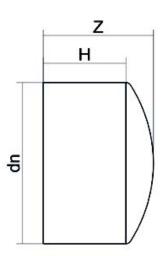

## TECHNICAL DATASHEET

Accesorios inyectados

Tapon mango largo

| PRODUCT DETAILS |         | GEOMETRIC CHARACTERISTICS |      |
|-----------------|---------|---------------------------|------|
| ITEM CODE       | CAP110C | dn                        | 110  |
| dn              | 110     | H [mm]                    | 97   |
| SDR DESIGN      | 11      | Z [mm]                    | 104  |
|                 |         | Mass [kg]                 | 0.45 |