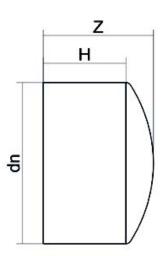

## TECHNICAL DATASHEET

Accesorios inyectados

Tapon mango largo

| PRODUCT DETAILS |         | GEOMETRIC CHARACTERISTICS |      |
|-----------------|---------|---------------------------|------|
| ITEM CODE       | CAP125C | dn                        | 125  |
| <b>d</b> n      | 125     | H [mm]                    | 90   |
| SDR DESIGN      | 11      | Z [mm]                    | 110  |
|                 |         | Mass [kg]                 | 0.51 |