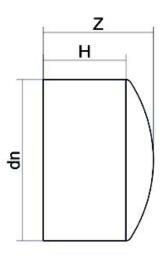

Accesorios inyectados

Tapon mango largo

| PRODUCT DETAILS |         | GEOMETRIC CHARACTERISTICS |     |
|-----------------|---------|---------------------------|-----|
| ITEM CODE       | CAP140C | dn                        | 140 |
| dn              | 140     | H [mm]                    | 103 |
| SDR DESIGN      | 11      | Z [mm]                    | 114 |
|                 |         | Mass [kg]                 | 0.9 |