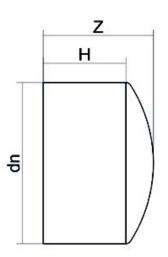

| TECHNICAL DATAS | Н | EET |
|-----------------|---|-----|
|-----------------|---|-----|

Accesorios inyectados

Tapon mango largo

| PRODUCT DETAILS |         | GEOMETRIC CHARACTERISTICS |     |  |
|-----------------|---------|---------------------------|-----|--|
| ITEM CODE       | CAP160C | dn                        | 160 |  |
| dn              | 160     | H [mm]                    | 122 |  |
| SDR DESIGN      | 11      | Z [mm]                    | 130 |  |
|                 |         | Mass [kg]                 | 1.1 |  |