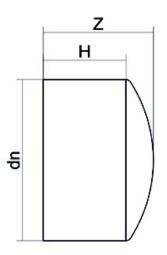

## TECHNICAL DATASHEET

Accesorios inyectados

Tapon mango largo

| PRODUCT DETAILS |         | G         | GEOMETRIC CHARACTERISTICS |  |
|-----------------|---------|-----------|---------------------------|--|
| ITEM CODE       | CAP180C | dn        | 180                       |  |
| dn              | 180     | H [mm]    | 104                       |  |
| SDR DESIGN      | 11      | Z [mm]    | 122                       |  |
|                 |         | Mass [kg] | 1.42                      |  |