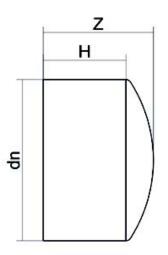

Accesorios inyectados

Tapon mango largo

| PRODUCT DETAILS |         | GEOMETRIC CHARACTERISTICS |     |
|-----------------|---------|---------------------------|-----|
| ITEM CODE       | CAP200C | dn                        | 200 |
| dn              | 200     | H [mm]                    | 128 |
| SDR DESIGN      | 11      | Z [mm]                    | 157 |
|                 |         | Mass [kg]                 | 2   |