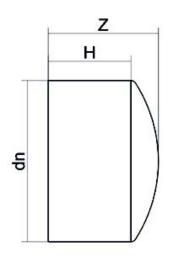

Accesorios inyectados

Tapon mango largo

| PRODUCT DETAILS |         | GEOMETRIC CHARACTERISTICS |     |
|-----------------|---------|---------------------------|-----|
| ITEM CODE       | CAP225C | dn                        | 225 |
| dn              | 225     | H [mm]                    | 117 |
| SDR DESIGN      | 11      | Z [mm]                    | 142 |
|                 |         | Mass [kg]                 | 2.8 |