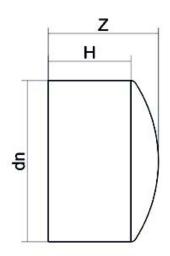

Accesorios inyectados

Tapon mango largo

| PRODUCT DETAILS |         | GEOMETRIC CHARACTERISTICS |      |
|-----------------|---------|---------------------------|------|
| ITEM CODE       | CAP250C | dn                        | 250  |
| dn              | 250     | H [mm]                    | 133  |
| SDR DESIGN      | 11      | Z [mm]                    | 165  |
|                 |         | Mass [kg]                 | 3.55 |