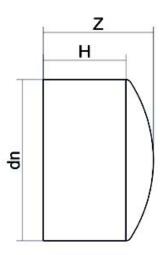

Accesorios inyectados

Tapon mango largo

| PRODUCT DETAILS |         | GEOMETRIC CHARACTERISTICS |      |
|-----------------|---------|---------------------------|------|
| ITEM CODE       | CAP063B | <b>d</b> n                | 63   |
| dn              | 63      | H [mm]                    | 68   |
| SDR DESIGN      | 17      | Z [mm]                    | 83   |
|                 |         | Mass [kg]                 | 0.08 |