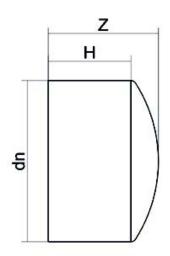

Accesorios inyectados

Tapon mango largo

| PRODUCT DETAILS |         | GEOMETRIC CHARACTERISTICS |      |
|-----------------|---------|---------------------------|------|
| ITEM CODE       | CAP075B | dn                        | 75   |
| dn              | 75      | H [mm]                    | 75   |
| SDR DESIGN      | 17      | Z [mm]                    | 95   |
|                 |         | Mass [kg]                 | 0.11 |