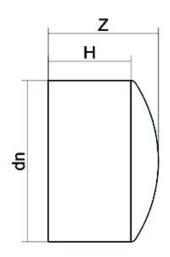

TECHNICAL DATASHEET

Accesorios inyectados

Tapon mango largo

| PRODUCT DETAILS |         | GEOMETRIC CHARACTERISTICS |      |
|-----------------|---------|---------------------------|------|
| ITEM CODE       | CAP090B | dn                        | 90   |
| dn              | 90      | H [mm]                    | 81   |
| SDR DESIGN      | 17      | Z [mm]                    | 102  |
|                 |         | Mass [kg]                 | 0.18 |