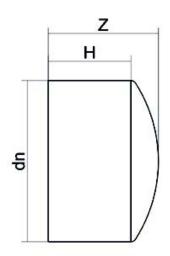

TECHNICAL DATASHEET

Accesorios inyectados

Tapon mango largo

| PRODUCT DETAILS |         | GEOMETRIC CHARACTERISTICS |     |
|-----------------|---------|---------------------------|-----|
| ITEM CODE       | CAP110B | dn                        | 110 |
| dn              | 110     | H [mm]                    | 97  |
| SDR DESIGN      | 17      | Z [mm]                    | 104 |
|                 |         | Mass [kg]                 | 0.3 |