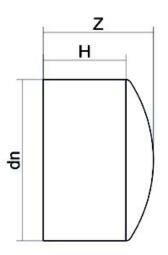

## TECHNICAL DATASHEET

Accesorios inyectados

Tapon mango largo

| PRODUCT DETAILS |         | G         | GEOMETRIC CHARACTERISTICS |  |
|-----------------|---------|-----------|---------------------------|--|
| ITEM CODE       | CAP125B | dn        | 125                       |  |
| dn              | 125     | H [mm]    | 90                        |  |
| SDR DESIGN      | 17      | Z [mm]    | 110                       |  |
|                 |         | Mass [kg] | 0.36                      |  |