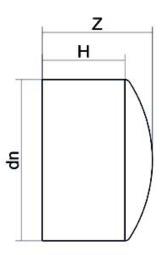

Accesorios inyectados

Tapon mango largo

| PRODUCT DETAILS |         | GEOMETRIC CHARACTERISTICS |      |
|-----------------|---------|---------------------------|------|
| ITEM CODE       | CAP140B | dn                        | 140  |
| dn              | 140     | H [mm]                    | 103  |
| SDR DESIGN      | 17      | Z [mm]                    | 114  |
|                 |         | Mass [kg]                 | 0.75 |