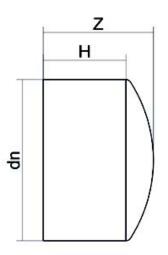

## TECHNICAL DATASHEET

Accesorios inyectados

Tapon mango largo

| PRODUCT DETAILS |         | GEOMETRIC CHARACTERISTICS |      |
|-----------------|---------|---------------------------|------|
| ITEM CODE       | CAP180B | dn                        | 180  |
| dn              | 180     | H [mm]                    | 104  |
| SDR DESIGN      | 17      | Z [mm]                    | 122  |
|                 |         | Mass [kg]                 | 0.96 |