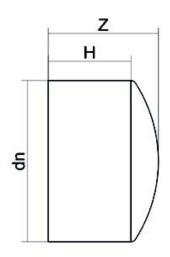

TECHNICAL DATASHEET

Accesorios inyectados

Tapon mango largo

| PRODUCT DETAILS |         | GEOMETRIC CHARACTERISTICS |     |
|-----------------|---------|---------------------------|-----|
| ITEM CODE       | CAP200B | dn                        | 200 |
| dn              | 200     | H [mm]                    | 128 |
| SDR DESIGN      | 17      | Z [mm]                    | 157 |
|                 |         | Mass [kg]                 | 1.5 |