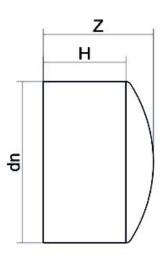

Accesorios inyectados

Tapon mango largo

| PRODUCT DETAILS |         | GEOMETRIC CHARACTERISTICS |     |
|-----------------|---------|---------------------------|-----|
| ITEM CODE       | CAP225B | dn                        | 225 |
| dn              | 225     | H [mm]                    | 117 |
| SDR DESIGN      | 17      | Z [mm]                    | 142 |
|                 |         | Mass [kg]                 | 2   |