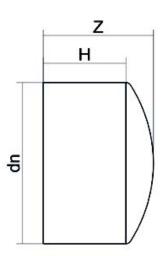

| TECHN | ICAL | DATA | SHEET |
|-------|------|------|-------|
|       |      |      |       |

Accesorios inyectados

Tapon mango largo

| PRODUCT DETAILS |         | GEOMETRIC CHARACTERISTICS |     |
|-----------------|---------|---------------------------|-----|
| ITEM CODE       | CAP250B | dn                        | 250 |
| dn              | 250     | H [mm]                    | 117 |
| SDR DESIGN      | 17      | Z [mm]                    | 145 |
|                 |         | Mass [kg]                 | 2.2 |