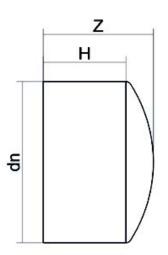

## TECHNICAL DATASHEET

Accesorios inyectados

Tapon mango largo

| PRODUCT DETAILS |         | GEOMETRIC CHARACTERISTICS |     |
|-----------------|---------|---------------------------|-----|
| ITEM CODE       | CAP280B | dn                        | 280 |
| dn              | 280     | H [mm]                    | 132 |
| SDR DESIGN      | 17      | Z [mm]                    | 154 |
|                 |         | Mass [kg]                 | 3.2 |