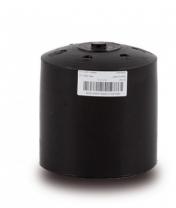

## TECHNICAL DATASHEET

Accesorios inyectados

Tapon mango largo

| PRODUCT DETAILS |         | GEOMETRIC CHARACTERISTICS |     |
|-----------------|---------|---------------------------|-----|
| ITEM CODE       | CAP315B | dn                        | 315 |
| dn              | 315     | H [mm]                    | 155 |
| SDR DESIGN      | 17      | Z [mm]                    | 199 |
|                 |         | Mass [kg]                 | 5   |

<sup>\*</sup>The pictures are for illustrative purposes only. the product may differ in color and / or some of its parts.