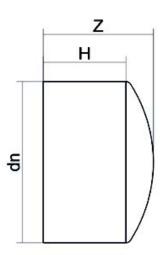

## TECHNICAL DATASHEET

Accesorios inyectados

Tapon mango largo

| PRODUCT DETAILS |         | GEOMETRIC CHARACTERISTICS |     |
|-----------------|---------|---------------------------|-----|
| ITEM CODE       | CAP315B | dn                        | 315 |
| dn              | 315     | H [mm]                    | 155 |
| SDR DESIGN      | 17      | Z [mm]                    | 199 |
|                 |         | Mass [kg]                 | 5   |