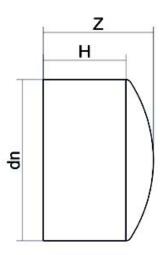

## TECHNICAL DATASHEET

Accesorios inyectados

Tapon mango largo

| PRODUCT DETAILS |          | GE             | GEOMETRIC CHARACTERISTICS |  |
|-----------------|----------|----------------|---------------------------|--|
| ITEM CODE       | CALP400B | d <sub>n</sub> | 400                       |  |
| dn              | 400      | H [mm]         | 190                       |  |
| SDR DESIGN      | 17       | Z [mm]         | 225                       |  |