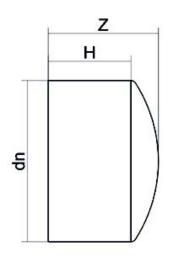

TECHNICAL DATASHEET

Accesorios inyectados

Tapon mango largo

| PRODUCT DETAILS |         | GEC    | GEOMETRIC CHARACTERISTICS |  |
|-----------------|---------|--------|---------------------------|--|
| ITEM CODE       | CAP090A | dn     | 90                        |  |
| dn              | 90      | H [mm] | 81                        |  |
| SDR DESIGN      | 26      | Z [mm] | 102                       |  |