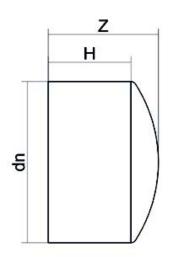

PLASTITALIA high performance fittings

Accesorios inyectados

Tapon mango largo

| PRODUCT DETAILS |         | GEOMETRIC CHARACTERISTICS |     |
|-----------------|---------|---------------------------|-----|
| ITEM CODE       | CAP180A | dn                        | 180 |
| dn              | 180     | H [mm]                    | 104 |
| SDR DESIGN      | 26      | L [mm]                    | 46  |
|                 |         | S [mm]                    | 6.9 |
|                 |         | Z [mm]                    | 122 |