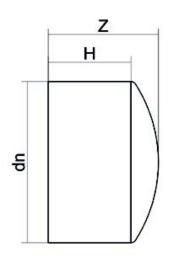

TECHNICAL DATASHEET

Accesorios inyectados

Tapon mango largo

| PRODUCT DETAILS |         | GEOMETRIC CHARACTERISTICS |      |
|-----------------|---------|---------------------------|------|
| ITEM CODE       | CAP040H | dn                        | 40   |
| dn              | 40      | H [mm]                    | 58   |
| SDR DESIGN      | 7.4     | Z [mm]                    | 64   |
|                 |         | Mass [kg]                 | 0.05 |