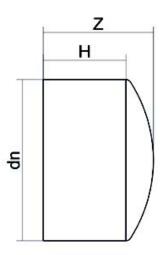

## TECHNICAL DATASHEET

Accesorios inyectados

Tapon mango largo

| PRODUCT DETAILS |         | GEO       | GEOMETRIC CHARACTERISTICS |  |
|-----------------|---------|-----------|---------------------------|--|
| ITEM CODE       | CAP090H | dn        | 90                        |  |
| dn              | 90      | H [mm]    | 81                        |  |
| SDR DESIGN      | 7.4     | Z [mm]    | 102                       |  |
|                 |         | Mass [kg] | 0.33                      |  |