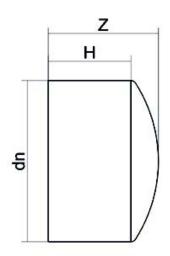

TECHNICAL DATASHEET

Accesorios inyectados

Tapon mango largo

| PRODUCT DETAILS |         | GEOMETRIC CHARACTERISTICS |     |
|-----------------|---------|---------------------------|-----|
| ITEM CODE       | CAP110H | dn                        | 110 |
| dn              | 110     | H [mm]                    | 97  |
| SDR DESIGN      | 7.4     | Z [mm]                    | 104 |
|                 |         | Mass [kg]                 | 0.6 |