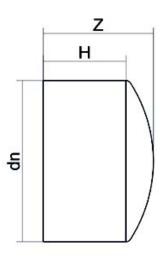

Accesorios inyectados

Tapon mango largo

| PRODUCT DETAILS |         | GEOMETRIC CHARACTERISTICS |      |
|-----------------|---------|---------------------------|------|
| ITEM CODE       | CAP140H | dn                        | 140  |
| dn              | 140     | H [mm]                    | 103  |
| SDR DESIGN      | 7.4     | Z [mm]                    | 114  |
|                 |         | Mass [kg]                 | 0.96 |