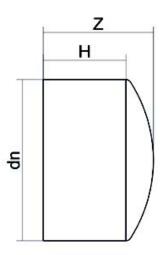

## TECHNICAL DATASHEET

Accesorios inyectados

Tapon mango largo

| PRODUCT DETAILS |         | GEOMETRIC CHARACTERISTICS |      |
|-----------------|---------|---------------------------|------|
| ITEM CODE       | CAP160H | dn                        | 160  |
| dn              | 160     | H [mm]                    | 122  |
| SDR DESIGN      | 7.4     | Z [mm]                    | 130  |
|                 |         | Mass [kg]                 | 1.58 |