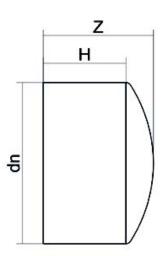

Accesorios inyectados

Tapon mango largo

| PRODUCT DETAILS |         | GEOMETRIC CHARACTERISTICS |     |
|-----------------|---------|---------------------------|-----|
| ITEM CODE       | CAP180H | dn                        | 180 |
| dn              | 180     | H [mm]                    | 104 |
| SDR DESIGN      | 7.4     | Z [mm]                    | 122 |
|                 |         | Mass [kg]                 | 1.8 |