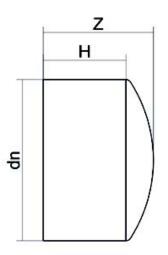

## TECHNICAL DATASHEET

Accesorios inyectados

Tapon mango largo

| PRODUCT DETAILS |         | GEOMETRIC CHARACTERISTICS |     |
|-----------------|---------|---------------------------|-----|
| ITEM CODE       | CAP200H | dn                        | 200 |
| dn              | 200     | H [mm]                    | 128 |
| SDR DESIGN      | 7.4     | Z [mm]                    | 157 |
|                 |         | Mass [kg]                 | 2.8 |