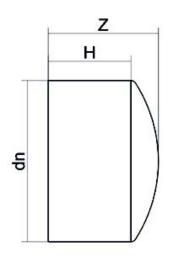

Accesorios inyectados

Tapon mango largo

| PRODUCT DETAILS |         | GEOMETRIC CHARACTERISTICS |     |
|-----------------|---------|---------------------------|-----|
| ITEM CODE       | CAP225H | dn                        | 225 |
| dn              | 225     | H [mm]                    | 117 |
| SDR DESIGN      | 7.4     | Z [mm]                    | 142 |
|                 |         | Mass [kg]                 | 3.4 |