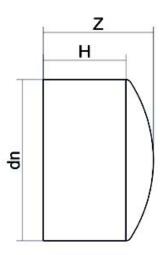

| <b>TECHNICAL</b> | <b>DATASHEET</b> |
|------------------|------------------|
|------------------|------------------|

Accesorios inyectados

Tapon mango largo

|            | PRODUCT DETAILS | GI        | EOMETRIC CHARACTERISTICS |
|------------|-----------------|-----------|--------------------------|
| ITEM CODE  | CAP250H         | dn        | 250                      |
| dn         | 250             | H [mm]    | 117                      |
| SDR DESIGN | 7.4             | Z [mm]    | 145                      |
|            |                 | Mass [kg] | 4.15                     |