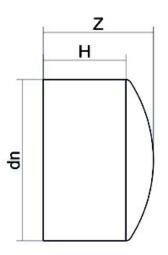

Accesorios inyectados

Tapon mango largo

| PRODUCT DETAILS |         | GEOMETRIC CHARACTERISTICS |     |
|-----------------|---------|---------------------------|-----|
| ITEM CODE       | CAP315H | dn                        | 315 |
| dn              | 315     | H [mm]                    | 155 |
| SDR DESIGN      | 7.4     | Z [mm]                    | 199 |
|                 |         | Mass [kg]                 | 8.8 |