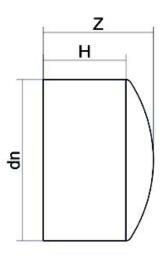

## TECHNICAL DATASHEET

Accesorios inyectados

Tapon mango largo

| PRODUCT DETAILS |         | G         | GEOMETRIC CHARACTERISTICS |  |
|-----------------|---------|-----------|---------------------------|--|
| ITEM CODE       | CAP063G | dn        | 63                        |  |
| dn              | 63      | H [mm]    | 67                        |  |
| SDR DESIGN      | 9       | Z [mm]    | 82                        |  |
|                 |         | Mass [kg] | 0.13                      |  |