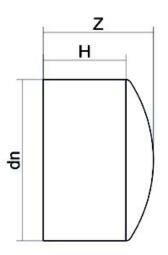

## TECHNICAL DATASHEET

Accesorios inyectados

Tapon mango largo

| PRODUCT DETAILS |         | GEOMETRIC CHARACTERISTICS |      |
|-----------------|---------|---------------------------|------|
| ITEM CODE       | CAP110G | dn                        | 110  |
| dn              | 110     | H [mm]                    | 97   |
| SDR DESIGN      | 9       | Z [mm]                    | 104  |
|                 |         | Mass [kg]                 | 0.57 |