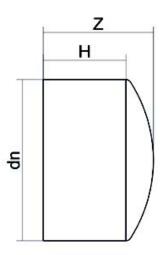

| TECHNICAL | DATA     | SHEET |
|-----------|----------|-------|
|           | . レハ 1 ハ |       |

Accesorios inyectados

Tapon mango largo

|            | PRODUCT DETAILS | GEOMETRIC CHARACTERISTICS |      |
|------------|-----------------|---------------------------|------|
| ITEM CODE  | CAP125G         | <b>d</b> n                | 125  |
| dn         | 125             | H [mm]                    | 90   |
| SDR DESIGN | 9               | Z [mm]                    | 110  |
|            |                 | Mass [kg]                 | 0.96 |