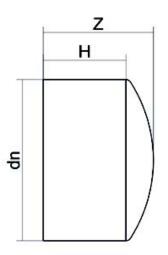

## TECHNICAL DATASHEET

Accesorios inyectados

Tapon mango largo

| PRODUCT DETAILS |         | (         | GEOMETRIC CHARACTERISTICS |  |
|-----------------|---------|-----------|---------------------------|--|
| ITEM CODE       | CAP140G | dn        | 140                       |  |
| dn              | 140     | H [mm]    | 103                       |  |
| SDR DESIGN      | 9       | Z [mm]    | 114                       |  |
|                 |         | Mass [kg] | 0.9                       |  |