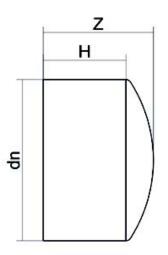

## TECHNICAL DATASHEET

Accesorios inyectados

Tapon mango largo

| PRODUCT DETAILS |         | GEOMETRIC CHARACTERISTICS |     |
|-----------------|---------|---------------------------|-----|
| ITEM CODE       | CAP160G | dn                        | 160 |
| dn              | 160     | H [mm]                    | 122 |
| SDR DESIGN      | 9       | Z [mm]                    | 130 |
|                 |         | Mass [kg]                 | 1.5 |