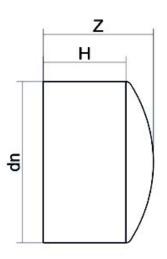

Accesorios inyectados

Tapon mango largo

| PRODUCT DETAILS |         | C         | GEOMETRIC CHARACTERISTICS |  |
|-----------------|---------|-----------|---------------------------|--|
| ITEM CODE       | CAP180G | dn        | 180                       |  |
| dn              | 180     | H [mm]    | 104                       |  |
| SDR DESIGN      | 9       | L [mm]    | 46                        |  |
|                 |         | S [mm]    | 20.1                      |  |
|                 |         | Z [mm]    | 122                       |  |
|                 |         | Mass [kg] | 1.82                      |  |