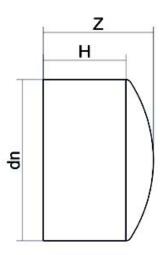

Accesorios inyectados

Tapon mango largo

| PRODUCT DETAILS |         | (          | GEOMETRIC CHARACTERISTICS |  |
|-----------------|---------|------------|---------------------------|--|
| ITEM CODE       | CAP225G | <b>d</b> n | 225                       |  |
| dn              | 225     | H [mm]     | 117                       |  |
| SDR DESIGN      | 9       | L [mm]     | 55                        |  |
|                 |         | S [mm]     | 25.2                      |  |
|                 |         | Z [mm]     | 142                       |  |
|                 |         | Mass [kg]  | 3.3                       |  |