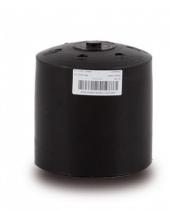

Accesorios inyectados

Tapon mango largo

| PRODUCT DETAILS |         | (          | GEOMETRIC CHARACTERISTICS |  |
|-----------------|---------|------------|---------------------------|--|
| ITEM CODE       | CAP225G | <b>d</b> n | 225                       |  |
| dn              | 225     | H [mm]     | 117                       |  |
| SDR DESIGN      | 9       | L [mm]     | 55                        |  |
|                 |         | S [mm]     | 25.2                      |  |
|                 |         | Z [mm]     | 142                       |  |
|                 |         | Mass [kg]  | 3.3                       |  |

<sup>\*</sup>The pictures are for illustrative purposes only. the product may differ in color and / or some of its parts.