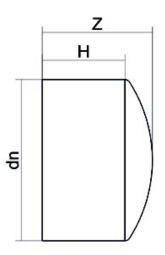

Accesorios inyectados

Tapon mango largo

| PRODUCT DETAILS |         | (         | GEOMETRIC CHARACTERISTICS |  |
|-----------------|---------|-----------|---------------------------|--|
| ITEM CODE       | CAP250G | dn        | 250                       |  |
| dn              | 250     | H [mm]    | 117                       |  |
| SDR DESIGN      | 9       | L [mm]    | 60                        |  |
|                 |         | S [mm]    | 27.9                      |  |
|                 |         | Z [mm]    | 145                       |  |
|                 |         | Mass [kg] | 4                         |  |