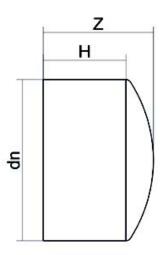

Accesorios inyectados

Tapon mango largo

| PRODUCT DETAILS |         | (         | GEOMETRIC CHARACTERISTICS |  |
|-----------------|---------|-----------|---------------------------|--|
| ITEM CODE       | CAP280G | dn        | 280                       |  |
| dn              | 280     | H [mm]    | 135                       |  |
| SDR DESIGN      | 9       | L [mm]    | 75                        |  |
|                 |         | S [mm]    | 31.3                      |  |
|                 |         | Z [mm]    | 154                       |  |
|                 |         | Mass [kg] | 6                         |  |