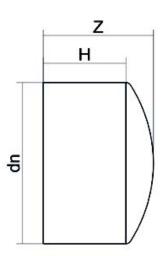

Accesorios inyectados

Tapon mango largo

| PRODUCT DETAILS |         | GEOMETRIC CHARACTERISTICS |      |
|-----------------|---------|---------------------------|------|
| ITEM CODE       | CAP315G | dn                        | 315  |
| dn              | 315     | H [mm]                    | 155  |
| SDR DESIGN      | 9       | L [mm]                    | 75   |
|                 |         | S [mm]                    | 35.2 |
|                 |         | Z [mm]                    | 199  |
|                 |         | Mass [kg]                 | 8.6  |